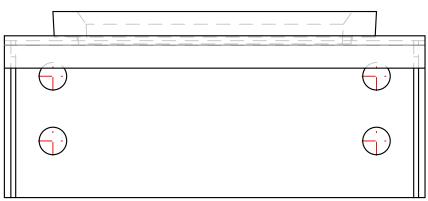

## CADE, Cylinder and Accumulators Division Europe Support Brackets - (Europe)

PART Number: 20109003620 SUPPORT BRACKET TYPE CE159A

Interactive 3D graphic, click to activate and rotate. (3D capable PDF viewer required)

20109003620 Support Bracket Type CE159A

Price: contact Parker