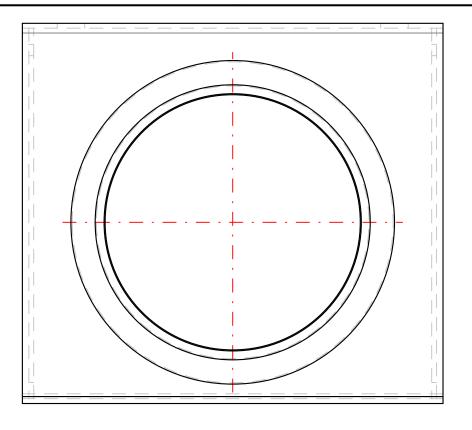

## CADE, Cylinder and Accumulators Division Europe Support Brackets - (Europe)

PART Number: 20109003620 SUPPORT BRACKET TYPE CE159A

Interactive 3D graphic, click to activate and rotate. (3D capable PDF viewer required)

20109003620 Support Bracket Type CE159A

Price: contact Parker