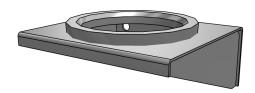

## CADE, Cylinder and Accumulators Division Europe Support Brackets - (Europe)

PART Number: 20109003620 SUPPORT BRACKET TYPE CE159A

Interactive 3D graphic, click to activate and rotate. (3D capable PDF viewer required)

20109003620 Support Bracket Type CE159A

Price: contact Parker